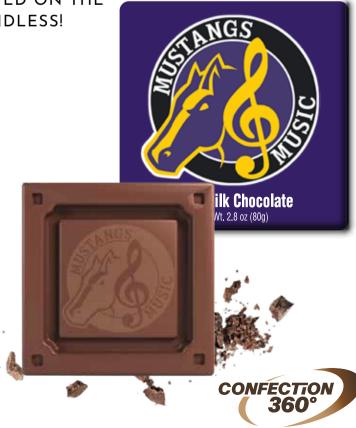

\$4.00

\$8.00

**PUZZLES** 

CHOOSE ONE IMAGE TO BE PRINTED ON 6 INDIVIDUALLY WRAPPED MILK CHOCOLATE BARS. THESE BARS COME TOGETHER TO MAKE A PUZZLE OF THE IMAGE OF YOUR CHOICE.

\$8.00

CHOOSE AN IMAGE TO CUSTOMIZE YOUR DELICIOUS MILK CHOCOLATE BAR PACKAGING AS WELL AS ANY IMAGE TO BE ENGRAVED ON THE CHOCOLATE BAR ITSELF. THE POSSIBILITIES ARE ENDLESS!

**EMBOSSED BARS** 