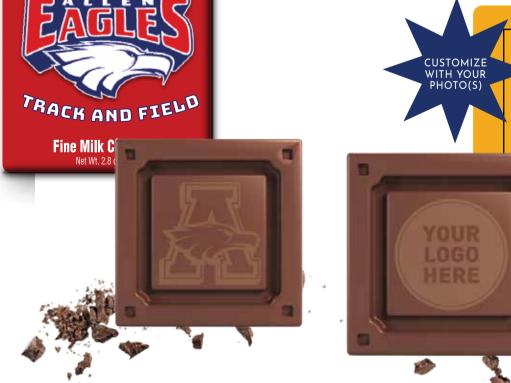

\$4.00

\$8.00

**PUZZLES** 

CHOOSE ONE IMAGE TO BE PRINTED ON 6 INDIVIDUALLY WRAPPED MILK CHOCOLATE BARS. THESE BARS COME TOGETHER TO MAKE A PUZZLE OF THE IMAGE OF YOUR CHOICE.

\$8.00

CHOOSE AN IMAGE TO CUSTOMIZE YOUR DELICIOUS MILK CHOCOLATE BAR PACKAGING AS WELL AS ANY IMAGE TO BE ENGRAVED ON THE CHOCOLATE BAR ITSELF. THE POSSIBILITIES ARE ENDLESS!

**EMBOSSED BARS** 