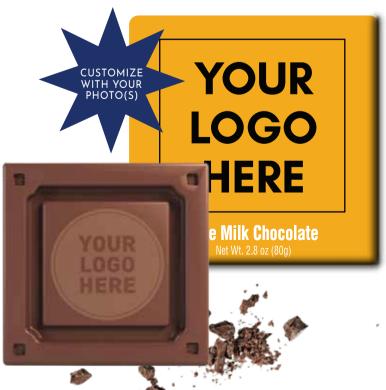

\$4.00

\$8.00

**PUZZLES** 

CHOOSE ONE IMAGE TO BE PRINTED ON 6 INDIVIDUALLY WRAPPED MILK CHOCOLATE BARS. THESE BARS COME TOGETHER TO MAKE A PUZZLE OF THE IMAGE OF YOUR CHOICE.

\$8.00

CHOOSE AN IMAGE TO CUSTOMIZE YOUR DELICIOUS MILK CHOCOLATE BAR PACKAGING AS WELL AS ANY IMAGE TO BE ENGRAVED ON THE CHOCOLATE BAR ITSELF. THE POSSIBILITIES ARE ENDLESS!

**EMBOSSED BARS** 