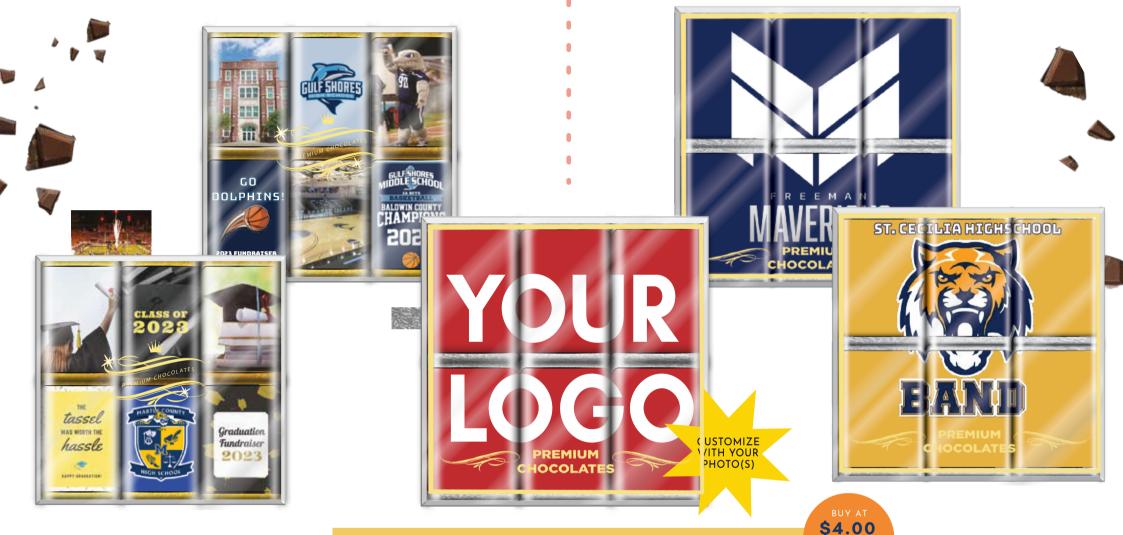

### THIN BARS

**ICONICS** 

CHOOSE SIX DIFFERENT IMAGES FROM YOUR ORGANIZA-TION TO CUSTOMIZE OUR 6 COUNT MILK CHOCOLATE BARS. EACH BAR WILL BE WRAPPED IN THE IMAGES OF YOUR CHOICE AND PERFECT FOR ANY FUNDRAISER.

\$4.00

\$8.00

**PUZZLES** 

CHOOSE ONE IMAGE TO BE PRINTED ON 6 INDIVIDUALLY WRAPPED MILK CHOCOLATE BARS. THESE BARS COME TOGETHER TO MAKE A PUZZLE OF THE IMAGE OF YOUR CHOICE.

\$8.00

CHOOSE AN IMAGE TO CUSTOMIZE YOUR DELICIOUS MILK CHOCOLATE BAR PACKAGING AS WELL AS ANY IMAGE TO BE ENGRAVED ON THE CHOCOLATE BAR ITSELF. THE POSSIBILITIES ARE ENDLESS!